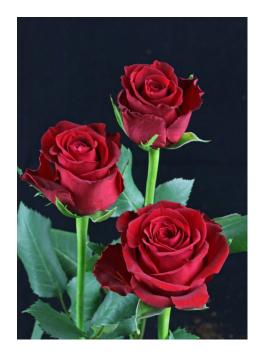

## **FURIOSA**®

Product nr: RUICF1080A Region: Africa

Contact

## ADDITIONAL INFORMATION

**Notes** 

Series Large flowered Large flowered Crop type Red Colour 9 - 10 Flower size 45 - 50 **Bud height** Scent No Average nr of petals 35 - 40 Stem length 40 - 70 Moderate **Thorns** Side shoots Normal Mildew sensitivity Normal Minimal cutting stage 2 Vase life after transport simulation 9 - 11 Changing stage during transport < 0,5 Production per m2 per year 190 - 210