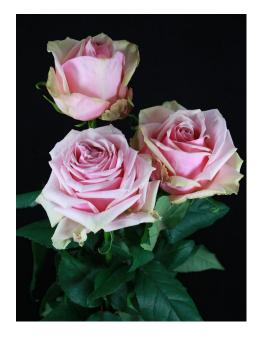

## **GLAMGIRL**®

Product nr: RUICH0802A Region: Europe

Contact

## ADDITIONAL INFORMATION

**Notes** 

Series Large flowered Crop type Large flowered Pink Colour 11 - 12 Flower size **Bud height** 55 - 65 Scent No 60 - 70 Average nr of petals 60 - 100 Stem length Moderate **Thorns** Side shoots Normal Mildew sensitivity Normal Minimal cutting stage Vase life after transport simulation 12 - 14 Changing stage during transport < 0,5 Production per m2 per year 180 - 220