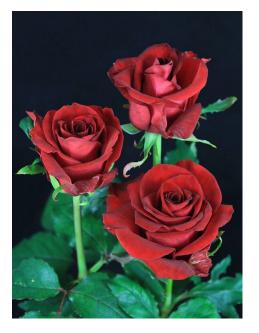

GRADUATE®

Product nr: RUICO1541A Region: Europe

<u>Contact</u>

ADDITIONAL INFORMATION

| Series                               | Large flowered                                               |
|--------------------------------------|--------------------------------------------------------------|
| Crop type                            | Large flowered                                               |
| Colour                               | Red                                                          |
| Bud height                           | 55 - 60                                                      |
| Scent                                | No                                                           |
| Average nr of petals                 | 35 - 40                                                      |
| Stem length                          | 60 - 90                                                      |
| Thorns                               | Moderate                                                     |
| Side shoots                          | Normal                                                       |
| Mildew sensitivity                   | Normal                                                       |
| Minimal cutting stage                | 1.5                                                          |
| Vase life after transport simulation | 10 - 12                                                      |
| Production per m2 per year           | 200 - 220                                                    |
| Leaf description                     | Glossy dark green                                            |
| Notes                                | The aforementioned i<br>Consequently no righ<br>information. |