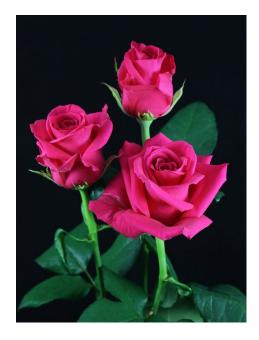

## ADDITIONAL INFORMATION

**Notes** 

Series Large flowered Large flowered Crop type Colour Hot Pink/ Cerise 11 - 12 Flower size **Bud height** 55 - 60 Scent No 30 - 35 Average nr of petals 70 - 100 Stem length Slightly **Thorns** Side shoots Normal Mildew sensitivity Normal Minimal cutting stage Vase life after transport simulation 10 - 12 Changing stage during transport < 0,5 Production per m2 per year 180 - 220