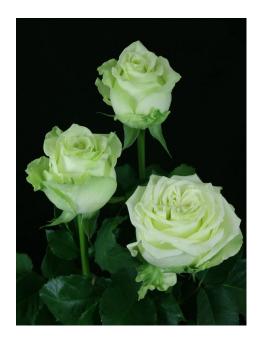

## LEMON PIE®

Product nr: RUICE1310A Region: South America

Contact

## ADDITIONAL INFORMATION

Series Large flowered Large flowered Crop type Groen-Lemon Colour 60 - 65 **Bud height** Scent No 60 - 70 Average nr of petals 50 - 70 Stem length Moderate **Thorns** Side shoots Normal Minimal cutting stage 2.5 Vase life after transport simulation 11 - 13 Productie per plant per maand 1.0 - 1.1

Leaf description Mat normal green

The aforementioned indicative information is based on local growing conditions. Consequently no rights, implied or otherwise, can in any way be derived from this **Notes** 