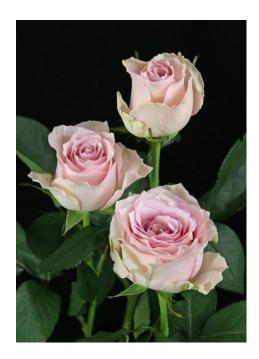

## **LOVANNA**®

Product nr: RUID0813A Regio: Afrika

Contact

## ADDITIONAL INFORMATION

Series Large flowered Large flowered Crop type Pink Colour 40 - 45 **Bud height** Scent Yes Average nr of petals 40 - 45 Stem length 50 - 70 **Thorns** Slightly Side shoots Few Mildew sensitivity Normal Minimal cutting stage 2

Vase life after transport simulation 12 - 14

Leaf description Glanzend normaal groen

The aforementioned indicative information is based on local growing conditions. Consequently no rights, implied or otherwise, can in any way be derived from this **Notes** 