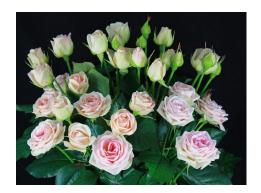

## LOVELY BUBBLES®

Product nr: RUIcg3046b Region: Europe

Contact

## **ADDITIONAL INFORMATION**

**Series** 

**Notes** 

Tros Crop type Pink Colour 5 - 6 Flower size

25 - 30 **Bud height** 

Scent No

25 - 30 Average nr of petals 50 - 80 Stem length

**Thorns** Moderate

Mildew sensitivity Normal

Minimal cutting stage 2

Vase life after transport simulation 9 - 11 Changing stage during transport < 0,5

Production per m2 per year 140 - 160

The aforementioned indicative information is based on local growing conditions. Consequently no rights, implied or otherwise, can in any way be derived from this