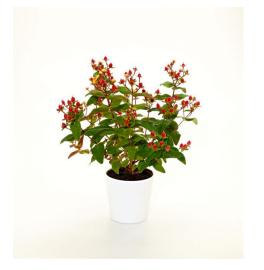

## MADELON HYPEARL®

Product nr: RUIHY009A Region: Europe

<u>Contact</u>

ADDITIONAL INFORMATION

| Series                   | Hypearl®                                                                                                                                                                             |
|--------------------------|--------------------------------------------------------------------------------------------------------------------------------------------------------------------------------------|
| Crop type                | Pot Hypericum                                                                                                                                                                        |
| Fruit color              | Red                                                                                                                                                                                  |
| Fruit size               | Round medium                                                                                                                                                                         |
| Susceptibility for rust  | No                                                                                                                                                                                   |
| Susceptibility for frost | No                                                                                                                                                                                   |
| Leaf description         | Donkergroen                                                                                                                                                                          |
| Leaf size                | Small                                                                                                                                                                                |
| Notes                    | The aforementioned indicative information is based on local growing conditions.<br>Consequently no rights, implied or otherwise, can in any way be derived from this<br>information. |