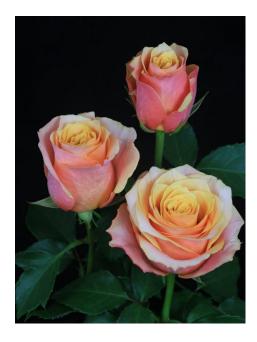

## **MELANGE**®

Product nr: RUICM1322A Region: Africa

Contact

## ADDITIONAL INFORMATION

Series Large flowered Large flowered Crop type Peach-Salmon Colour **Bud height** 55 - 60 Scent No

45 - 50 Average nr of petals 50 - 70 Stem length

**Thorns** Moderate, Normal

Side shoots Normal Mildew sensitivity Normal Minimal cutting stage 2

Vase life after transport simulation 10 - 12 Production per m2 per year 160 - 180

Leaf description Glanzend normaal groen

The aforementioned indicative information is based on local growing conditions. Consequently no rights, implied or otherwise, can in any way be derived from this **Notes** 