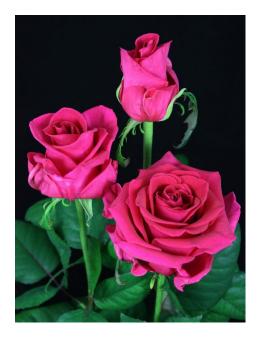

## MILITSA®

Product nr: RUICL1632B Region: Europe

Contact

## ADDITIONAL INFORMATION

Notes

Series Large flowered Large flowered Crop type Hot Pink/ Cerise Colour 65 - 75 **Bud height Bud width** 50 - 55 Scent No 50 - 55 Average nr of petals 70 - 100 Stem length Moderate **Thorns** Side shoots Normal Mildew sensitivity Normal Minimal cutting stage 2.5 Vase life after transport simulation 12 - 14 Production per m2 per year 170 - 190