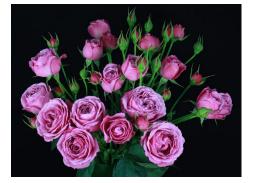

## MISTY BUBBLES®

Product nr: RUICI0731A Region: Europe

<u>Contact</u>

## ADDITIONAL INFORMATION

| Series                               | Bubbels®                                                                                                                                                                             |
|--------------------------------------|--------------------------------------------------------------------------------------------------------------------------------------------------------------------------------------|
| Crop type                            | Tros                                                                                                                                                                                 |
| Colour                               | Purple Metallic                                                                                                                                                                      |
| Flower size                          | 7 - 8                                                                                                                                                                                |
| Bud height                           | 30 - 35                                                                                                                                                                              |
| Scent                                | Νο                                                                                                                                                                                   |
| Average nr of petals                 | 60 - 70                                                                                                                                                                              |
| Stem length                          | 60 - 80                                                                                                                                                                              |
| Thorns                               | Slightly                                                                                                                                                                             |
| Mildew sensitivity                   | Normal                                                                                                                                                                               |
| Minimal cutting stage                | 2                                                                                                                                                                                    |
| Vase life after transport simulation | 8 - 10                                                                                                                                                                               |
| Production per m2 per year           | 160 - 180                                                                                                                                                                            |
| Notes                                | The aforementioned indicative information is based on local growing conditions.<br>Consequently no rights, implied or otherwise, can in any way be derived from this<br>information. |