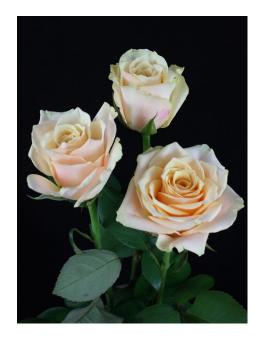

## MYLO®

Product nr: RUIA2007A Region: Africa

Contact

## ADDITIONAL INFORMATION

Production per m2 per year

Series Large flowered Large flowered Crop type Crème Colour 40 - 45 **Bud height** Scent No 35 - 40 Average nr of petals 40 - 70 Stem length **Thorns** Moderate Minimal cutting stage 1.5 Vase life after transport simulation 11 - 13 Changing stage during transport < 0,5

Leaf description Glossy light green

The aforementioned indicative information is based on local growing conditions. Consequently no rights, implied or otherwise, can in any way be derived from this **Notes** 