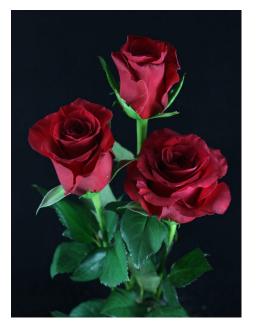

NIGHTFEVER®

Product nr: RUIMC014 Region: South America

<u>Contact</u>

ADDITIONAL INFORMATION

| Series                               | Large flowered                                     |
|--------------------------------------|----------------------------------------------------|
| Crop type                            | Large flowered                                     |
| Colour                               | Red                                                |
| Bud height                           | 60 - 70                                            |
| Scent                                | No                                                 |
| Average nr of petals                 | 25 - 30                                            |
| Stem length                          | 60 - 80                                            |
| Thorns                               | Moderate                                           |
| Side shoots                          | Many                                               |
| Mildew sensitivity                   | Normal                                             |
| Minimal cutting stage                | 1.5                                                |
| Vase life after transport simulation | 10 - 12                                            |
| Productie per plant per maand        | 1.1 - 1.2                                          |
| Leaf description                     | Mat dark green                                     |
| Notes                                | The aforementio<br>Consequently no<br>information. |