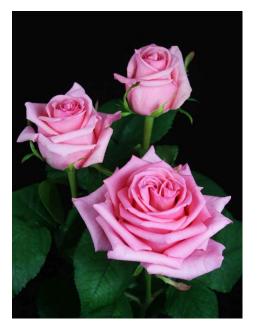

**OPALA**®

Product nr: RUICL1525B Region: Europe

<u>Contact</u>

ADDITIONAL INFORMATION

| Series                               | Large flowered                                                                                                                                                                       |
|--------------------------------------|--------------------------------------------------------------------------------------------------------------------------------------------------------------------------------------|
| Crop type                            | Large flowered                                                                                                                                                                       |
| Colour                               | Pink                                                                                                                                                                                 |
| Bud height                           | 50 - 55                                                                                                                                                                              |
| Bud width                            | 40 - 45                                                                                                                                                                              |
| Scent                                | No                                                                                                                                                                                   |
| Average nr of petals                 | 30 - 35                                                                                                                                                                              |
| Stem length                          | 70 - 90                                                                                                                                                                              |
| Thorns                               | Moderate                                                                                                                                                                             |
| Mildew sensitivity                   | Normal                                                                                                                                                                               |
| Vase life after transport simulation | 12 - 14                                                                                                                                                                              |
| Production per m2 per year           | 240 - 260                                                                                                                                                                            |
| Leaf description                     | Glossy dark green                                                                                                                                                                    |
| Notes                                | The aforementioned indicative information is based on local growing conditions.<br>Consequently no rights, implied or otherwise, can in any way be derived from this<br>information. |