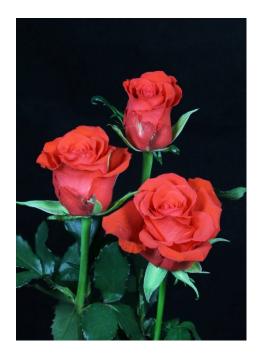

## ORANDA®

Product nr: RUICI2602B Region: Africa

Contact

## ADDITIONAL INFORMATION

**Notes** 

Series Large flowered Large flowered Crop type Colour Orange 45 - 55 **Bud height** Average nr of petals 50 - 55 50 - 80 Stem length Moderate **Thorns** Side shoots Normal Mildew sensitivity Normal Minimal cutting stage 2 10 - 12 Vase life after transport simulation Production per m2 per year 200 - 220 Leaf description Glossy dark green