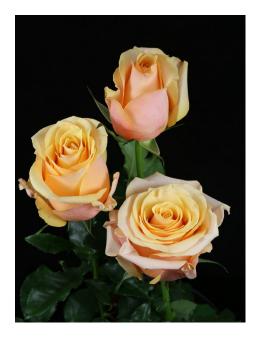

## PEACH LOVE®

Product nr: RUICK0089A Region: South America

Contact

## ADDITIONAL INFORMATION

**Notes** 

Series Large flowered Large flowered Crop type Peach-Salmon Colour **Bud height** 60 - 65 Scent No 35 - 40 Average nr of petals 60 - 90 Stem length **Thorns** Moderate Side shoots Few Mildew sensitivity Normal Minimal cutting stage 2 Vase life after transport simulation 9 - 11 Productie per plant per maand 0.8 - 0.9Leaf description Glossy dark green