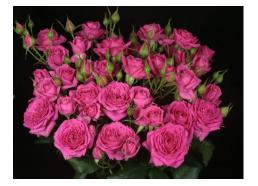

| PINK DIMENSION® |  |
|-----------------|--|
| Product nr:     |  |
| RUICQ2031A      |  |
| Region: Europe  |  |
| <u>Contact</u>  |  |

## ADDITIONAL INFORMATION

| Series                               | Dimensie                                                                                                                                                                             |
|--------------------------------------|--------------------------------------------------------------------------------------------------------------------------------------------------------------------------------------|
| Crop type                            | Tros                                                                                                                                                                                 |
| Colour                               | Pink                                                                                                                                                                                 |
| Bud height                           | 25 - 30                                                                                                                                                                              |
| Scent                                | No                                                                                                                                                                                   |
| Average nr of petals                 | 40 - 45                                                                                                                                                                              |
| Stem length                          | 50 - 80                                                                                                                                                                              |
| Thorns                               | Slightly                                                                                                                                                                             |
| Mildew sensitivity                   | Normal                                                                                                                                                                               |
| Minimal cutting stage                | 2                                                                                                                                                                                    |
| Vase life after transport simulation | 10 - 11, 10 - 12                                                                                                                                                                     |
| Changing stage during transport      | < 0,5                                                                                                                                                                                |
| Production per m2 per year           | 150 - 170                                                                                                                                                                            |
| Notes                                | The aforementioned indicative information is based on local growing conditions.<br>Consequently no rights, implied or otherwise, can in any way be derived from this<br>information. |