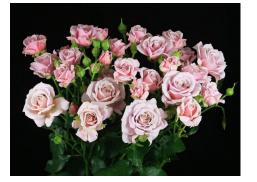

## PINK ESSENCE®

Product nr: RUICK2110A Region: Europe

<u>Contact</u>

## ADDITIONAL INFORMATION

| Series                               | Essence*                                               |
|--------------------------------------|--------------------------------------------------------|
| Crop type                            | Tros                                                   |
| Colour                               | Pink                                                   |
| Bud height                           | 30 - 35                                                |
| Average nr of petals                 | 45 - 50                                                |
| Stem length                          | 50 - 80                                                |
| Thorns                               | Moderate                                               |
| Mildew sensitivity                   | Normal                                                 |
| Vase life after transport simulation | 7 - 9                                                  |
| Production per m2 per year           | 140 - 160                                              |
| Leaf description                     | Glanzend normaal groen                                 |
| Notes                                | The aforementioned indic<br>Consequently no rights, ir |