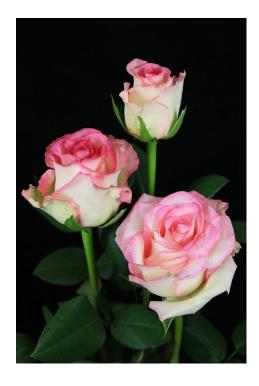

## PINK ICE®

Product nr: RUICK1937B Region: Africa

Contact

## **ADDITIONAL INFORMATION**

Large flowered Series Crop type Large flowered Colour Bicolor Pink/White **Bud height** 45 - 55 25 - 35 **Bud width** Scent No Average nr of petals 30 - 35 50 - 80 Stem length **Thorns** Slightly Side shoots Few Mildew sensitivity Normal Minimal cutting stage 2.5 Vase life after transport simulation 12 - 14 Production per m2 per year 200 - 240

Leaf description Glanzend normaal groen

The aforementioned indicative information is based on local growing conditions. Consequently no rights, implied or otherwise, can in any way be derived from this information. Notes