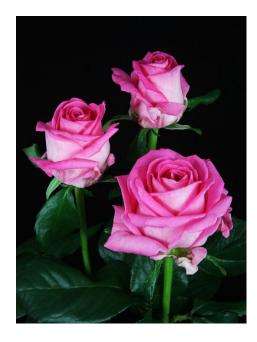

## PINK WOW®

Product nr: RUICI2688A Region: Europe

Contact

## ADDITIONAL INFORMATION

**Series** 

Notes

Large flowered Crop type Colour Pink 11 - 12 Flower size **Bud height** 50 - 55 40 - 50 **Bud width** Scent No Average nr of petals 50 - 55 60 - 90 Stem length **Thorns** Moderate Side shoots Normal Mildew sensitivity Normal Minimal cutting stage 2 Vase life after transport simulation 10 - 12 Production per m2 per year 240 - 260 **Leaf description** Mat normal green