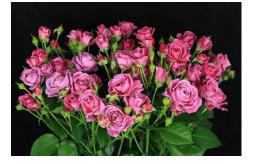

## PURPLE ESSENCE®

Product nr: RUICL1204A Region: Europe

<u>Contact</u>

## ADDITIONAL INFORMATION

| Series                               | Essence*                                     |
|--------------------------------------|----------------------------------------------|
| Crop type                            | Tros                                         |
| Colour                               | Purple Metallic                              |
| Bud height                           | 25 - 30                                      |
| Scent                                | Yes                                          |
| Average nr of petals                 | 45 - 50                                      |
| Stem length                          | 50 - 70                                      |
| Thorns                               | Slightly                                     |
| Vase life after transport simulation | 6 - 8                                        |
| Production per m2 per year           | 170 - 190                                    |
| Leaf description                     | Glossy dark green                            |
| Notes                                | The aforementioned i<br>Consequently no righ |