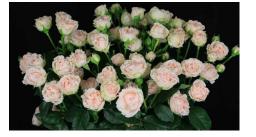

## ROMANTIC BUBBLES® (KENYA)

Product nr: RUICH2700H Region: Africa

<u>Contact</u>

## ADDITIONAL INFORMATION

| Series                               | Bubbels®                                                                                                                                                                             |
|--------------------------------------|--------------------------------------------------------------------------------------------------------------------------------------------------------------------------------------|
| Crop type                            | Tros                                                                                                                                                                                 |
| Colour                               | Peach-Salmon                                                                                                                                                                         |
| Bud height                           | 25 - 30                                                                                                                                                                              |
| Bud width                            | 20 - 25                                                                                                                                                                              |
| Scent                                | No                                                                                                                                                                                   |
| Stem length                          | 60 - 80                                                                                                                                                                              |
| Thorns                               | Slightly                                                                                                                                                                             |
| Mildew sensitivity                   | Normal                                                                                                                                                                               |
| Minimal cutting stage                | 2                                                                                                                                                                                    |
| Vase life after transport simulation | 10 - 12                                                                                                                                                                              |
| Production per m2 per year           | 150 - 170                                                                                                                                                                            |
| Notes                                | The aforementioned indicative information is based on local growing conditions.<br>Consequently no rights, implied or otherwise, can in any way be derived from this<br>information. |