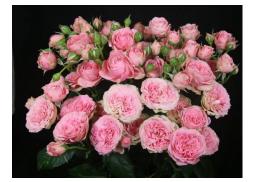

## ADDITIONAL INFORMATION

| Series                               | Dimensie                                                                                                                                                                             |
|--------------------------------------|--------------------------------------------------------------------------------------------------------------------------------------------------------------------------------------|
| Crop type                            | Tros                                                                                                                                                                                 |
| Colour                               | Pink                                                                                                                                                                                 |
| Bud height                           | 30 - 35                                                                                                                                                                              |
| Scent                                | No                                                                                                                                                                                   |
| Average nr of petals                 | 45 - 50                                                                                                                                                                              |
| Stem length                          | 50 - 80                                                                                                                                                                              |
| Thorns                               | Slightly                                                                                                                                                                             |
| Mildew sensitivity                   | Normal                                                                                                                                                                               |
| Minimal cutting stage                | 2                                                                                                                                                                                    |
| Vase life after transport simulation | 10 - 12                                                                                                                                                                              |
| Changing stage during transport      | < 0,5                                                                                                                                                                                |
| Production per m2 per year           | 140 - 160                                                                                                                                                                            |
| Notes                                | The aforementioned indicative information is based on local growing conditions.<br>Consequently no rights, implied or otherwise, can in any way be derived from this<br>information. |