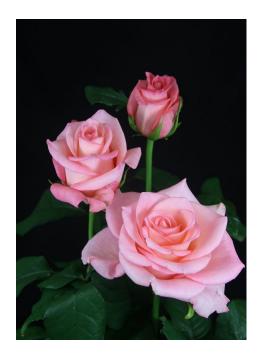

## SUGAR PLUM®

Product nr: RUICO0094B

Region: Europe

Contact

## **ADDITIONAL INFORMATION**

**Notes** 

Large flowered Series Crop type Large flowered Colour Pink 60 - 65 **Bud height** Scent No Average nr of petals 30 - 35 Stem length 60 - 90 **Thorns** Slightly Side shoots Normal Mildew sensitivity Normal 2 Minimal cutting stage Vase life after transport simulation 12 - 14 Production per m2 per year 240 - 280

Leaf description Glanzend normaal groen

> The aforementioned indicative information is based on local growing conditions. Consequently no rights, implied or otherwise, can in any way be derived from this information.