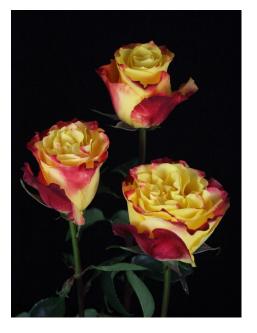

## SUNSET X-PRESSION®

Product nr: RUICI2557A Region: South America

<u>Contact</u>

ADDITIONAL INFORMATION

| Series                               | Large flowered                                                                                                                                                                       |
|--------------------------------------|--------------------------------------------------------------------------------------------------------------------------------------------------------------------------------------|
| Crop type                            | Large flowered                                                                                                                                                                       |
| Colour                               | Bicolor Red/Yellow                                                                                                                                                                   |
| Bud height                           | 55 - 60                                                                                                                                                                              |
| Scent                                | No                                                                                                                                                                                   |
| Average nr of petals                 | 30 - 35                                                                                                                                                                              |
| Stem length                          | 50 - 80                                                                                                                                                                              |
| Thorns                               | Неаvy                                                                                                                                                                                |
| Side shoots                          | Few                                                                                                                                                                                  |
| Mildew sensitivity                   | Normal                                                                                                                                                                               |
| Minimal cutting stage                | 2.5                                                                                                                                                                                  |
| Vase life after transport simulation | 10 - 12                                                                                                                                                                              |
| Productie per plant per maand        | 0.8 - 0.9                                                                                                                                                                            |
| Leaf description                     | Glossy dark green                                                                                                                                                                    |
| Notes                                | The aforementioned indicative information is based on local growing conditions.<br>Consequently no rights, implied or otherwise, can in any way be derived from this<br>information. |