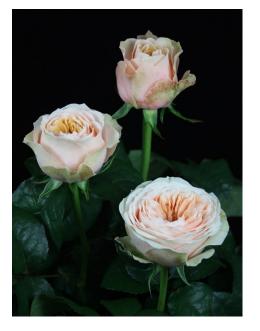

SWEET VUVUZELA®

Product nr: RUIMCK0025 Region: Africa

<u>Contact</u>

ADDITIONAL INFORMATION

| Series                               | Large flowered                                                                                                                                                                       |
|--------------------------------------|--------------------------------------------------------------------------------------------------------------------------------------------------------------------------------------|
| Crop type                            | Large flowered                                                                                                                                                                       |
| Colour                               | Peach-Salmon                                                                                                                                                                         |
| Flower size                          | 9 - 10                                                                                                                                                                               |
| Bud height                           | 35 - 40                                                                                                                                                                              |
| Bud width                            | 35 - 40                                                                                                                                                                              |
| Scent                                | Νο                                                                                                                                                                                   |
| Average nr of petals                 | 40 - 45, 50 - 55                                                                                                                                                                     |
| Stem length                          | 40 - 60                                                                                                                                                                              |
| Thorns                               | Moderate                                                                                                                                                                             |
| Side shoots                          | Normal                                                                                                                                                                               |
| Mildew sensitivity                   | Νο                                                                                                                                                                                   |
| Minimal cutting stage                | 2.5                                                                                                                                                                                  |
| Vase life after transport simulation | 9 - 11                                                                                                                                                                               |
| Changing stage during transport      | < 0,5                                                                                                                                                                                |
| Production per m2 per year           | 140 - 160                                                                                                                                                                            |
| Notes                                | The aforementioned indicative information is based on local growing conditions.<br>Consequently no rights, implied or otherwise, can in any way be derived from this<br>information. |