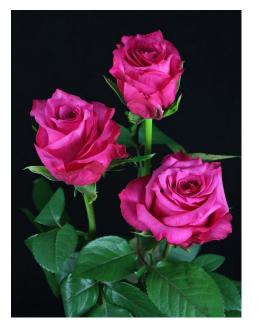

VERY CHERRY®

Product nr: RUICG1451A Region: Africa

<u>Contact</u>

ADDITIONAL INFORMATION

| Series                               | Large flowered                                      |
|--------------------------------------|-----------------------------------------------------|
| Crop type                            | Large flowered                                      |
| Colour                               | Hot Pink/ Cerise                                    |
| Bud height                           | 45 - 55                                             |
| Bud width                            | 30 - 35                                             |
| Scent                                | No                                                  |
| Average nr of petals                 | 40 - 45                                             |
| Stem length                          | 50 - 80                                             |
| Thorns                               | Moderate                                            |
| Side shoots                          | Few                                                 |
| Mildew sensitivity                   | Normal                                              |
| Minimal cutting stage                | 2                                                   |
| Vase life after transport simulation | 10 - 12                                             |
| Changing stage during transport      | < 0,5                                               |
| Production per m2 per year           | 180 - 220                                           |
| Notes                                | The aforemention<br>Consequently no<br>information. |