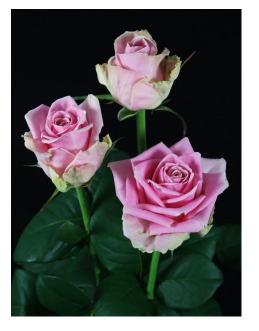

WHAM®

Product nr: RUICG1333A Region: Europe

<u>Contact</u>

ADDITIONAL INFORMATION

| Series                               | Large flowered                                     |
|--------------------------------------|----------------------------------------------------|
| Crop type                            | Large flowered                                     |
| Colour                               | Pink                                               |
| Flower size                          | 10 - 11                                            |
| Bud height                           | 50 - 55                                            |
| Scent                                | No                                                 |
| Average nr of petals                 | 35 - 40                                            |
| Stem length                          | 70 - 100                                           |
| Thorns                               | Slightly                                           |
| Side shoots                          | Normal                                             |
| Mildew sensitivity                   | Normal                                             |
| Minimal cutting stage                | 2                                                  |
| Vase life after transport simulation | 12 - 14                                            |
| Changing stage during transport      | < 0,5                                              |
| Production per m2 per year           | 240 - 260                                          |
| Notes                                | The aforementic<br>Consequently no<br>information. |
|                                      |                                                    |