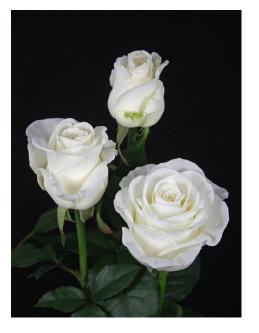

WHITE CHARMING®

Product nr: RUICH1505A Region: Europe

<u>Contact</u>

ADDITIONAL INFORMATION

| Series                               | Large flowered                                                        |
|--------------------------------------|-----------------------------------------------------------------------|
| Crop type                            | Large flowered                                                        |
| Colour                               | White                                                                 |
| Flower size                          | 11 - 12                                                               |
| Bud height                           | 40 - 45                                                               |
| Scent                                | Yes                                                                   |
| Average nr of petals                 | 30 - 35                                                               |
| Stem length                          | 50 - 70                                                               |
| Thorns                               | Moderate                                                              |
| Side shoots                          | Few                                                                   |
| Mildew sensitivity                   | Normal                                                                |
| Minimal cutting stage                | 1                                                                     |
| Vase life after transport simulation | 4 - 8                                                                 |
| Changing stage during transport      | 0.5                                                                   |
| Production per m2 per year           | 220 - 240                                                             |
| Notes                                | The aforementioned indic<br>Consequently no rights, i<br>information. |
|                                      |                                                                       |