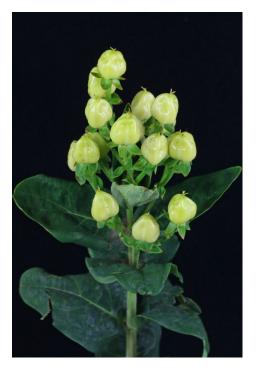

WHITE JEWEL®

Product nr: Regio: Afrika

<u>Contact</u>

ADDITIONAL INFORMATION

| Series                  | Cut Hypericum                                                                                                                                                                        |
|-------------------------|--------------------------------------------------------------------------------------------------------------------------------------------------------------------------------------|
| Colour                  | White                                                                                                                                                                                |
| Fruit size              | Large                                                                                                                                                                                |
| Susceptibility for rust | No                                                                                                                                                                                   |
| Stem length             | 50 - 60                                                                                                                                                                              |
| Notes                   | The aforementioned indicative information is based on local growing conditions.<br>Consequently no rights, implied or otherwise, can in any way be derived from this<br>information. |
| Region                  | Africa                                                                                                                                                                               |