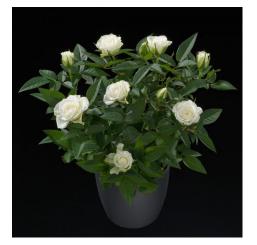

WHITE JEWEL®

Product nr: RUIPF0499A Region: Europe

<u>Contact</u>

ADDITIONAL INFORMATION

| Series               | Jewel®                                  |
|----------------------|-----------------------------------------|
| Crop type            | Jewel®                                  |
| Colour               | White                                   |
| Scent                | No                                      |
| Shelf life           | 20 - 22                                 |
| Pot size             | 10                                      |
| Average nr of petals | 40 - 45                                 |
| Flower size          | 5 - 6                                   |
| Bud height           | 20 - 25                                 |
| Plant height         | 20 - 25                                 |
| Notes                | The aforem<br>Consequent<br>information |