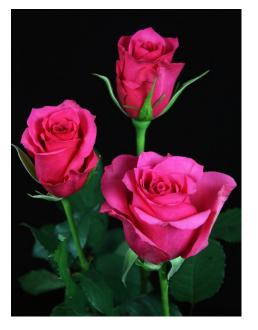

WILD ONE®

Product nr: RUIMB05 Region: Africa

<u>Contact</u>

ADDITIONAL INFORMATION

| Series                               | Large flowered                                                                                                                                                                       |
|--------------------------------------|--------------------------------------------------------------------------------------------------------------------------------------------------------------------------------------|
| Crop type                            | Large flowered                                                                                                                                                                       |
| Colour                               | Hot Pink/ Cerise                                                                                                                                                                     |
| Bud height                           | 50 - 55                                                                                                                                                                              |
| Scent                                | No                                                                                                                                                                                   |
| Average nr of petals                 | 25 - 30                                                                                                                                                                              |
| Stem length                          | 40 - 80                                                                                                                                                                              |
| Thorns                               | Moderate                                                                                                                                                                             |
| Side shoots                          | Normal                                                                                                                                                                               |
| Vase life after transport simulation | 12 - 14                                                                                                                                                                              |
| Changing stage during transport      | < 0,5                                                                                                                                                                                |
| Production per m2 per year           | 170 - 200                                                                                                                                                                            |
| Notes                                | The aforementioned indicative information is based on local growing conditions.<br>Consequently no rights, implied or otherwise, can in any way be derived from this<br>information. |