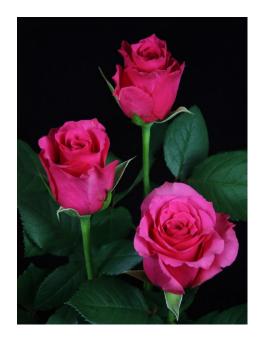

## WILD THING®

Product nr: RUIZ510A Region: Africa

Contact

## ADDITIONAL INFORMATION

Series

**Notes** 

Large flowered Large flowered Crop type Hot Pink/ Cerise Colour 40 - 45 **Bud height** Scent No 35 - 40 Average nr of petals 40 - 60 Stem length **Thorns** Moderate Side shoots Normal Mildew sensitivity Normal Minimal cutting stage 1.5 Vase life after transport simulation 14 - 16 Changing stage during transport < 0,5 Production per m2 per year 220 - 240