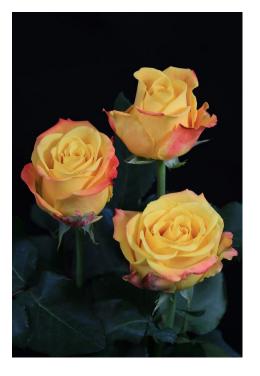

YELLOW CRUSH®

Product nr: RUIMCP0019 Region: South America

<u>Contact</u>

ADDITIONAL INFORMATION

| Series                               | Large flowered                                                                                                                                                                       |
|--------------------------------------|--------------------------------------------------------------------------------------------------------------------------------------------------------------------------------------|
| Crop type                            | Large flowered                                                                                                                                                                       |
| Colour                               | Yellow                                                                                                                                                                               |
| Bud height                           | 55 - 60                                                                                                                                                                              |
| Scent                                | No                                                                                                                                                                                   |
| Average nr of petals                 | 40 - 45                                                                                                                                                                              |
| Stem length                          | 50 - 70                                                                                                                                                                              |
| Thorns                               | Moderate                                                                                                                                                                             |
| Side shoots                          | Normal                                                                                                                                                                               |
| Mildew sensitivity                   | Normal                                                                                                                                                                               |
| Minimal cutting stage                | 2                                                                                                                                                                                    |
| Vase life after transport simulation | 10 - 12                                                                                                                                                                              |
| Leaf description                     | Glanzend normaal groen                                                                                                                                                               |
| Productie per plant per maand        | 1.1 - 1.2                                                                                                                                                                            |
| Notes                                | The aforementioned indicative information is based on local growing conditions.<br>Consequently no rights, implied or otherwise, can in any way be derived from this<br>information. |